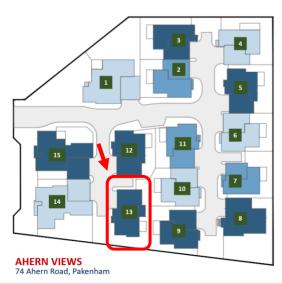

Double storey | Bedroom 3 | Bathroom 2.5 | Garage 2



For as low as 5% deposit

No progress payments



VISITOR
PARKING SPACE TO BE 2.6x4.9m 3920

4900

2.6x4.9m 3920

2250

3.60 x 4.10

RES 13

BED 02
3.05 x 3.00

BED 03
3.00 x 3.00

BED 03
3.00 x 3.00

ALE STORY

ALE

\$645,000

## **Lot 13**

Floor Area: 18.6 squares Lot Area: 182 m<sup>2</sup>

## **INCLUSIONS**

Panel lift garage with 2 remotes
Stone Benchtop on kitchen and vanities
Stainless Steel Appliances
Dishwasher
Laminated timber flooring
LED downlights
Split system air conditioning to living area
Flyscreens to all openable windows
Roller blinds (design specific)
2700mm ground ceiling height
2550mm first floor ceiling height
Letterbox and clothesline
Basic landscaping and fencing



Floorplan from endorsed council plan