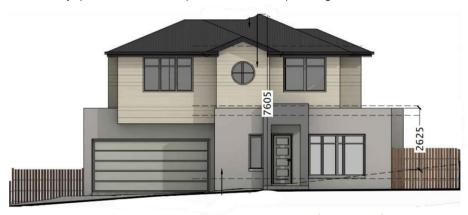

Double storey | Bedroom 3 | Bathroom 2.5 | Garage 2



For as low as 5% deposit

No progress payments



VISITOR
PARKING SPACE TO BE 2.6x4.9m 3920

4900

2.6x4.9m 3920

2250

3.60 x 4.10

RES 13

BED 02
3.05 x 3.00

BED 03
3.00 x 3.00

BED 03
3.00 x 3.00

ALE STORY

ALE

\$645,000

## **Lot 13**

Floor Area: 18.6 squares Lot Area: 182 m<sup>2</sup>

## **INCLUSIONS**

Panel lift garage with 2 remotes
Stone Benchtop on kitchen and vanities
Stainless Steel Appliances
Dishwasher
Laminated timber flooring
LED downlights
Split system air conditioning to living area
Flyscreens to all openable windows
Roller blinds (design specific)
2700mm ground ceiling height
2550mm first floor ceiling height
Letterbox and clothesline
Basic landscaping and fencing



Floorplan from endorsed council plan