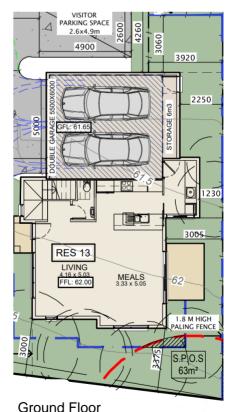

Double storey | Bedroom 3 | Bathroom 2.5 | Garage 2

For as low as 5% deposit

No progress payments

VISITOR
PARKING SPACE TO BE 2.6x4.9m 3920

4900

2.6x4.9m 3920

2250

3.60 x 4.10

RES 13

BED 02
3.05 x 3.00

BED 03
3.00 x 3.00

BED 03
3.00 x 3.00

ALE STORY

ALE

\$645,000

Floorplan from endorsed council plan