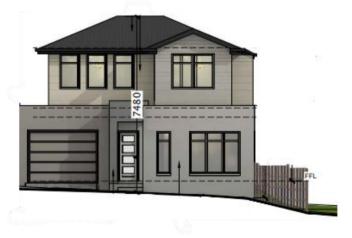

Double storey | Bedroom 2 | Bathroom 2.5 | Garage 1

Floorplan from endorsed council plan

## **Ground Floor**

Lot 3

\$600,000

Floor Area: 18.2 squares Lot Area: 183 m<sup>2</sup>