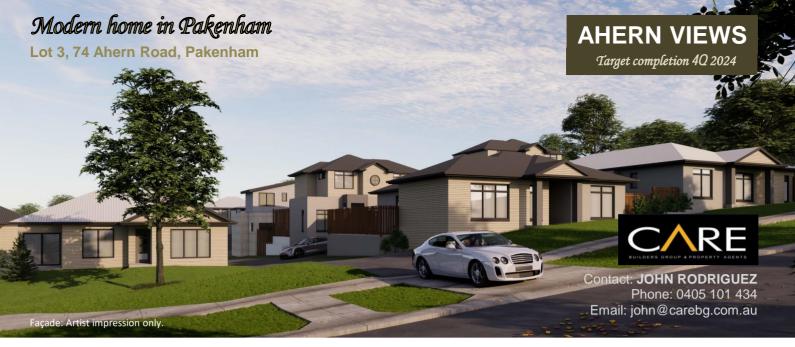

## **Ground Floor**

Lot 3

\$600,000

Floor Area: 18.2 squares Lot Area: 183 m<sup>2</sup>