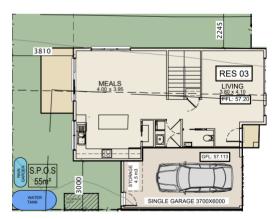

## **Ground Floor**

Lot 3

\$600,000

Floor Area: 18.2 squares Lot Area: 183 m<sup>2</sup>