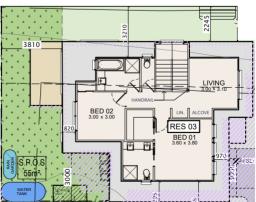

Double storey | Bedroom 2 | Bathroom 2.5 | Garage 1



Floorplan from endorsed council plan





## **Ground Floor**

Lot 3

\$600,000

Floor Area: 18.2 squares Lot Area: 183 m<sup>2</sup>

## **INCLUSIONS**

Panel lift garage with 2 remotes
Stone Benchtop on kitchen and vanities
Stainless Steel Appliances
Dishwasher
Laminated timber flooring
LED downlights
Split system air conditioning to living area
Flyscreens to all openable windows
Roller blinds (design specific)
2700mm ground ceiling height
2550mm first floor ceiling height
Letterbox and clothesline
Basic landscaping and fencing



First Floor