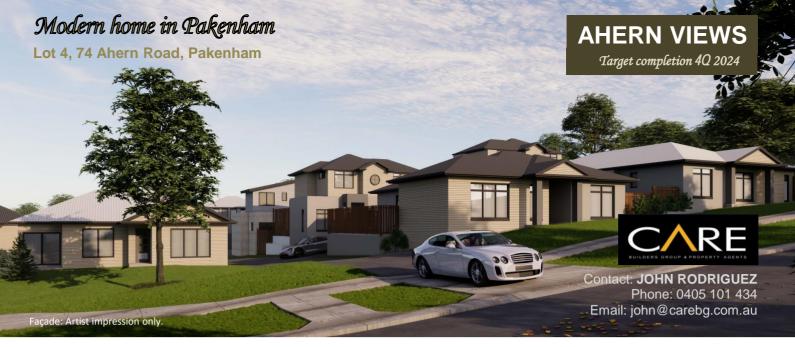

Double storey | Bedroom 2 | Bathroom 2.5 | Garage 1





S.P.O.S

S.P.O.S

S.P.O.S

102m²

LIVING
3.00 x 3.10

MANDRAIL

BED 01

3.00 x 3.00

RES 04

For as low as 5% deposit

No progress payments

**Ground Floor** 

\$600,000

## Lot 4

Floor Area: 18.2 squares Lot Area: 206 m<sup>2</sup>

## **INCLUSIONS**

Panel lift garage with 2 remotes
Stone Benchtop on kitchen and vanities
Stainless Steel Appliances
Dishwasher
Laminated timber flooring
LED downlights
Split system air conditioning to living area
Flyscreens to all openable windows
Roller blinds (design specific)
2700mm ground ceiling height
2550mm first floor ceiling height
Letterbox and clothesline
Basic landscaping and fencing



Floorplan from endorsed council plan

First Floor