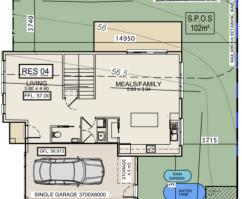

Double storey | Bedroom 2 | Bathroom 2.5 | Garage 1

S.P.O.S

S.P.O.S

S.P.O.S

102m²

LIVING
3.00 x 3.10

MANDRAIL

BED 01

3.00 x 3.00

RES 04

For as low as 5% deposit

No progress payments

**Ground Floor** 

\$600,000

Floorplan from endorsed council plan

First Floor