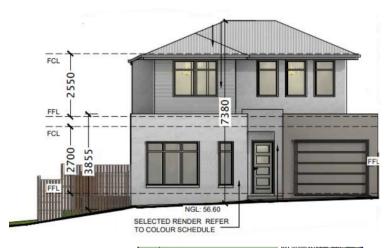

## **INCLUSIONS**

Panel lift garage with 2 remotes
Stone Benchtop on kitchen and vanities
Stainless Steel Appliances
Dishwasher
Laminated timber flooring
LED downlights
Split system air conditioning to living area
Flyscreens to all openable windows
Roller blinds (design specific)
2700mm ground ceiling height
2550mm first floor ceiling height
Letterbox and clothesline
Basic landscaping and fencing