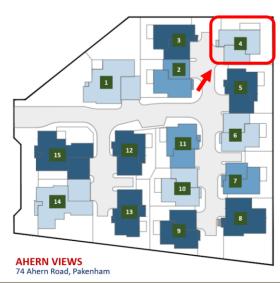

Double storey | Bedroom 2 | Bathroom 2.5 | Garage 1





S.P.O.S

S.P.O.S

S.P.O.S

102m²

LIVING
3.00 x 3.10

MANDRAIL

BED 01

3.00 x 3.00

RES 04

For as low as 5% deposit

No progress payments

**Ground Floor** 

\$600,000

## Lot 4

Floor Area: 18.2 squares Lot Area: 206 m<sup>2</sup>

## **INCLUSIONS**

Panel lift garage with 2 remotes
Stone Benchtop on kitchen and vanities
Stainless Steel Appliances
Dishwasher
Laminated timber flooring
LED downlights
Split system air conditioning to living area
Flyscreens to all openable windows
Roller blinds (design specific)
2700mm ground ceiling height
2550mm first floor ceiling height
Letterbox and clothesline
Basic landscaping and fencing



Floorplan from endorsed council plan

First Floor