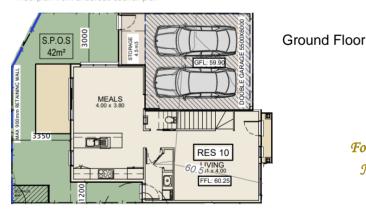

## Lot 10

Floor Area: 18.4 squares Lot Area: 153 m<sup>2</sup>

Floorplan from endorsed council plan

For as low as 5% deposit No progress payments

First Floor

Disclaimer: The builder reserves the right to substitute the make, model or type of any of the above products to maintain the quality and product development of its homes. Changes may be made subject to Res Code requirements. Price and other information are subject to change without any notice. All plans and facades are indicative concepts and are not intended to be an accurate depiction of the building. All dimensions are approximate. Refer to contract documentation for details. Working drawings take precedence over brochure and may change subject to approval by relevant authorities. Always refer to council approved plans. Fixed site cost.