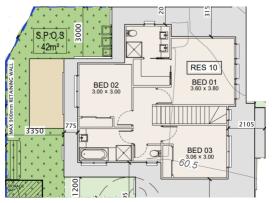

## Lot 10

Floor Area: 18.4 squares Lot Area: 153 m<sup>2</sup>

Floorplan from endorsed council plan

For as low as 5% deposit No progress payments

First Floor

Disclaimer: The builder reserves the right to substitute the make, model or type of any of the above products to maintain the quality and product development of its homes. Changes may be made subject to Res Code requirements. Price and other information are subject to change without any notice. All plans and facades are indicative concepts and are not intended to be an accurate depiction of the building. All dimensions are approximate. Refer to contract documentation for details. Working drawings take precedence over brochure and may change subject to approval by relevant authorities. Always refer to council approved plans. Fixed site cost.