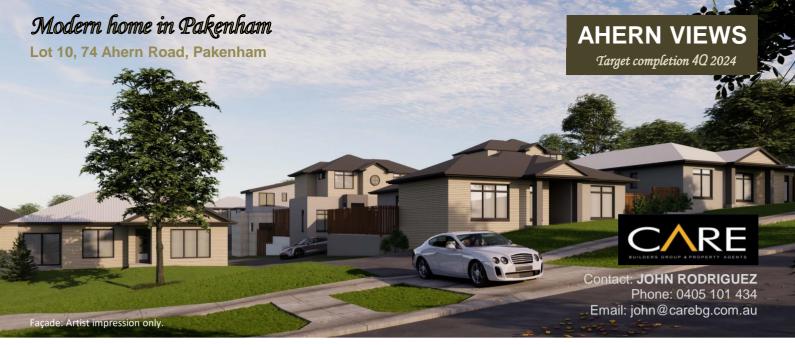

Double storey | Bedroom 3 | Bathroom 2.5 | Garage 2

## \$645,000

## Lot 10

Floor Area: 18.4 squares Lot Area: 153 m<sup>2</sup>

## INCLUSIONS

Panel lift garage with 2 remotes Stone Benchtop on kitchen and vanities Stainless Steel Appliances Dishwasher Laminated timber flooring LED downlights Split system air conditioning to living area Flyscreens to all openable windows Roller blinds (design specific) 2700mm ground ceiling height 2550mm first floor ceiling height Letterbox and clothesline Basic landscaping and fencing





Floorplan from endorsed council plan





For as low as 5% deposit No progress payments

First Floor

Disclaimer: The builder reserves the right to substitute the make, model or type of any of the above products to maintain the quality and product development of i