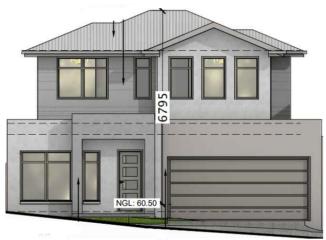

Double storey | Bedroom 3 | Bathroom 2.5 | Garage 2

## Lot 10

Floor Area: 18.4 squares Lot Area: 153 m<sup>2</sup>