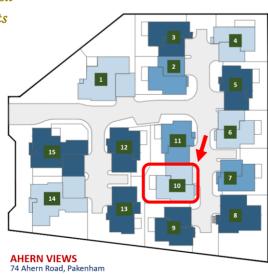

Double storey | Bedroom 3 | Bathroom 2.5 | Garage 2

## \$645,000

## Lot 10

Floor Area: 18.4 squares Lot Area: 153 m<sup>2</sup>

## INCLUSIONS

Panel lift garage with 2 remotes Stone Benchtop on kitchen and vanities Stainless Steel Appliances Dishwasher Laminated timber flooring LED downlights Split system air conditioning to living area Flyscreens to all openable windows Roller blinds (design specific) 2700mm ground ceiling height 2550mm first floor ceiling height Letterbox and clothesline Basic landscaping and fencing





Floorplan from endorsed council plan





For as low as 5% deposit No progress payments

First Floor

Disclaimer: The builder reserves the right to substitute the make, model or type of any of the above products to maintain the quality and product development of its homes. Changes may be made subject to Res Code requirements. Price and other information are subject to change without any notice. All plans and facades are indicative concepts and are not intended to be an accurate depiction of the building. All dimensions are approximate. Refer to contract documentation for details. Working drawings take precedence over brochure and may change subject to approval by relevant authorities. Always refer to council approved plans. Fixed site cost.