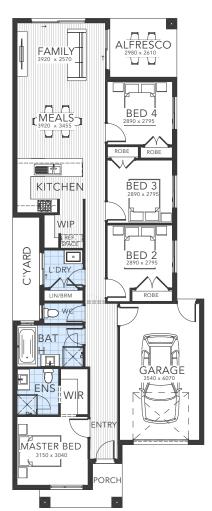

## HOME & LAND PACKAGE

Lot 2612 Broadway Street, Berwick - Minta Estate

WIDTH: 8.5m LENGTH: 28m

LAND SIZE: 243m2 **HOUSE SIZE: 17SQ** 

\$711,733