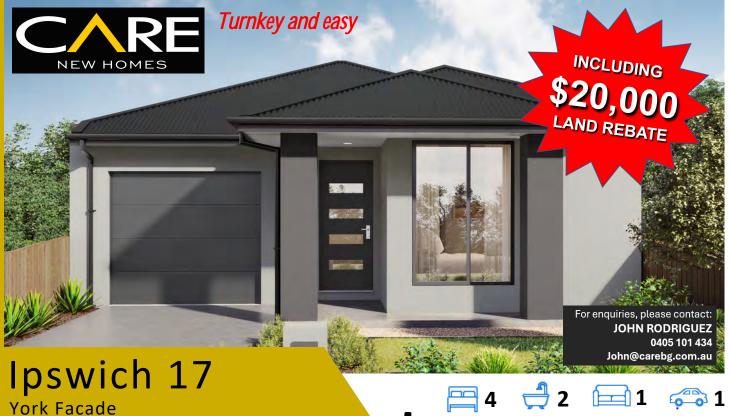

## HOME & LAND PACKAGE

Lot 2612 Broadway Street, Berwick - Minta Estate

WIDTH: 8.5m LENGTH: 28m

LAND SIZE: 243m2 **HOUSE SIZE: 17SQ** 

\$711,733