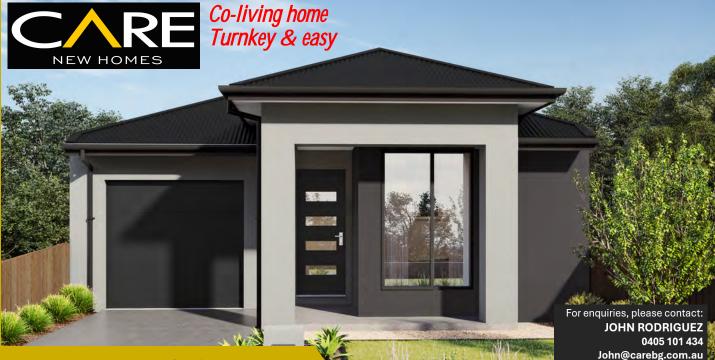

## HOME & LAND PACKAGE

Lot 341 Stakes Boulevard, Manor Lakes - Winterset Estate



### Margate 14 Hart Facade

#### WIDTH: 8.5m

LENGTH: 21m

LAND SIZE: 196m2

HOUSE SIZE: 14SQ



# \$528,075

### **PACKAGE INCLUSIONS - FIXED SITE COSTS**

2590mm Ceiling Height 20mm Stone Bench tops to Kitchen 20mm Stone Bench tops to Bathroom, Ensuite & Laundry 600mm In-Built Oven, Cooktop & Canopy Range hood Dishwasher - Stainless Steel Timber Laminate Flooring to Living, Entry & Passageways Carpets to all Bedrooms LED Down lights to all internal rooms & porch Ducted Heating to all rooms Three Coat Paint System Fibre Optic Ready - NBN network or equivalent (estate specific) 6- Star Energy Compliant All Developer Guidelines including eaves, water tank & recycled water (where required) BAL 12.5 Bush fire Compliant (where applicable) Corner Treatment (where required) 4 x Independent Bui