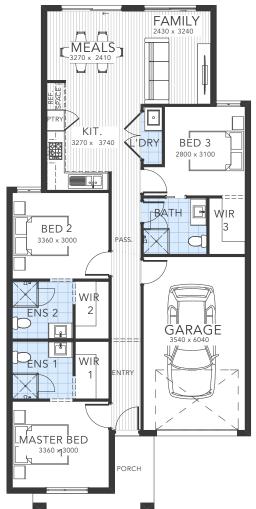

## HOME & LAND PACKAGE

Lot 341 Stakes Boulevard, Manor Lakes - Winterset Estate



### Margate 14 Hart Facade

#### WIDTH: 8.5m

LENGTH: 21m

LAND SIZE: 196m2

HOUSE SIZE: 14SQ



# \$528,075

### **PACKAGE INCLUSIONS - FIXED SITE COSTS**

2590mm Ceiling Height 20mm Stone Bench tops to Kitchen 20mm Stone Bench tops to Bathroom, Ensuite & Laundry 600mm In-Built Oven, Cooktop & Canopy Range hood Dishwasher - Stainless Steel Timber Laminate Flooring to Living, Entry & Passageways Carpets to all Bedrooms LED Down lights to all internal rooms & porch Ducted Heating to all rooms Three Coat Paint System Fibre Optic Ready - NBN network or equivalent (estate specific) 6- Star Energy Compliant All Developer Guidelines including eaves, water tank & recycled water (where required) BAL 12.5 Bush fire Compliant (where applicable) Corner Treatment (where required) 4 x Independent Building Inspections Fixed Site Costs for all known costs including P-Class Slab and Rock Extraction