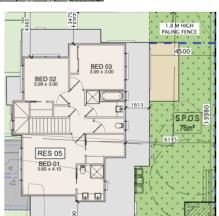

Double storey | Bedroom 3 | Bathroom 2.5 | Garage 2



Floorplan from endorsed council plan



**Ground Floor** 

For as low as 5% deposit

No progress payments



\$645,000

## Lot 5

Floor Area: 18.6 squares Lot Area: 185 m<sup>2</sup>

## **INCLUSIONS**

Panel lift garage with 2 remotes
Stone Benchtop on kitchen and vanities
Stainless Steel Appliances
Dishwasher
Laminated timber flooring
LED downlights
Split system air conditioning to living area
Flyscreens to all openable windows
Roller blinds (design specific)
2700mm ground ceiling height
2550mm first floor ceiling height
Letterbox and clothesline
Basic landscaping and fencing



First Floor