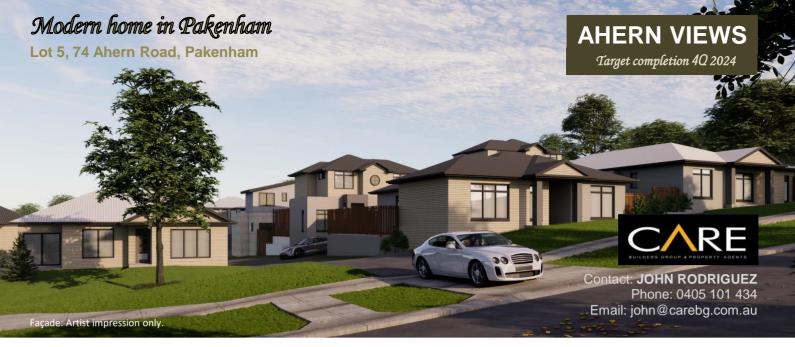

Double storey | Bedroom 3 | Bathroom 2.5 | Garage 2



Floorplan from endorsed council plan



**Ground Floor** 

For as low as 5% deposit

No progress payments



\$645,000

## Lot 5

Floor Area: 18.6 squares Lot Area: 185 m<sup>2</sup>

## **INCLUSIONS**

Panel lift garage with 2 remotes
Stone Benchtop on kitchen and vanities
Stainless Steel Appliances
Dishwasher
Laminated timber flooring
LED downlights
Split system air conditioning to living area
Flyscreens to all openable windows
Roller blinds (design specific)
2700mm ground ceiling height
2550mm first floor ceiling height
Letterbox and clothesline
Basic landscaping and fencing



First Floor