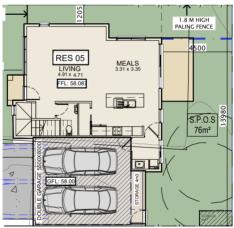

Double storey | Bedroom 3 | Bathroom 2.5 | Garage 2

Floorplan from endorsed council plan

**Ground Floor** 

For as low as 5% deposit

No progress payments

\$645,000

## Lot 5

Floor Area: 18.6 squares Lot Area: 185 m<sup>2</sup>