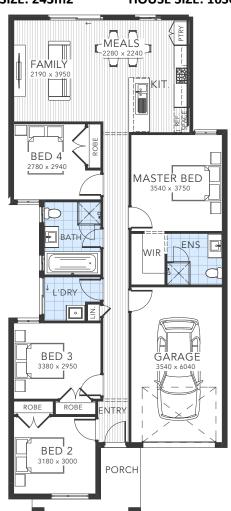

## HOME & LAND PACKAGE

Lot 2612 Broadway Street, Berwick - Minta Estate

WIDTH: 8.5m LENGTH: 28m

York Facade

LAND SIZE: 243m2 **HOUSE SIZE: 16SQ** 

\$695,120